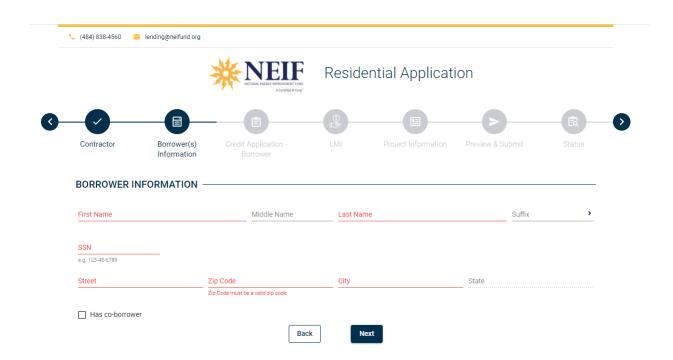

#### **Process Overview - Credit Application**

- Each NEIF-Approved contractor has its own unique application URL for the program
- The customer can apply directly for an instant credit decision