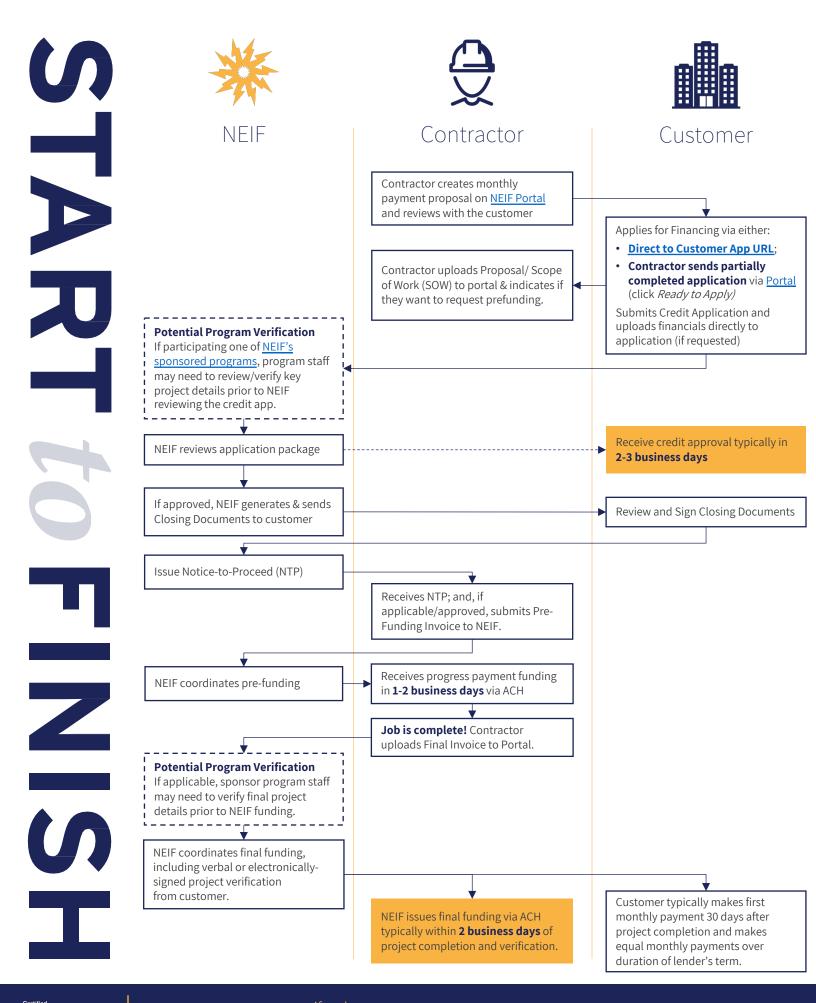

# The NEIF Commercial Finance Process

# A Contractor's Guide to the NEIF Commercial Portal & Process

There are typically two ways a customer can access NEIF Commercial Financing.

# 1. Initiated by a NEIF-Approved Contractor (instructions below)

- \* NEIF makes it easy for contractors to integrate financing into their sales process.
- Create a monthly payment proposal in 2-minutes or less on the NEIF Commercial Finance Portal (www.neifcommercial.org) and send your customer an application already partially filled out.

## 2. Initiated by a Customer

\* Send NEIF's Credit Application (commercial.neifund.org/apply) directly to your customer

# What to Submit

When creating a monthly payment proposal on the <u>NEIF Commercial Finance Portal</u> (Option 1 above), you'll need the following data points. Often, this info can be found in a customer report, audit, or scope of work.