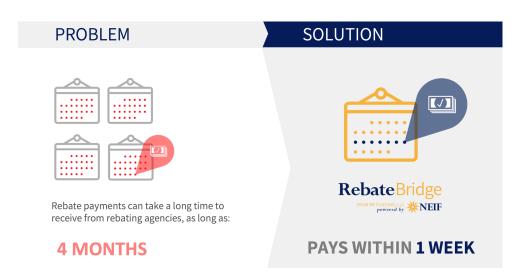

GET PAID!

Rebates are processed every Friday at Noon (EST).

#### How does it work?

\* Submit your rebate info and we'll pay you in under 1 week.

### What can Rebate Bridge do for your business?

- \* Stop waiting for the rebate agency to pay you. Rebate Bridge helps support your business needs immediately.
- \* We get you your rebate cash fast. Use it to grow your business or pay your vendors.